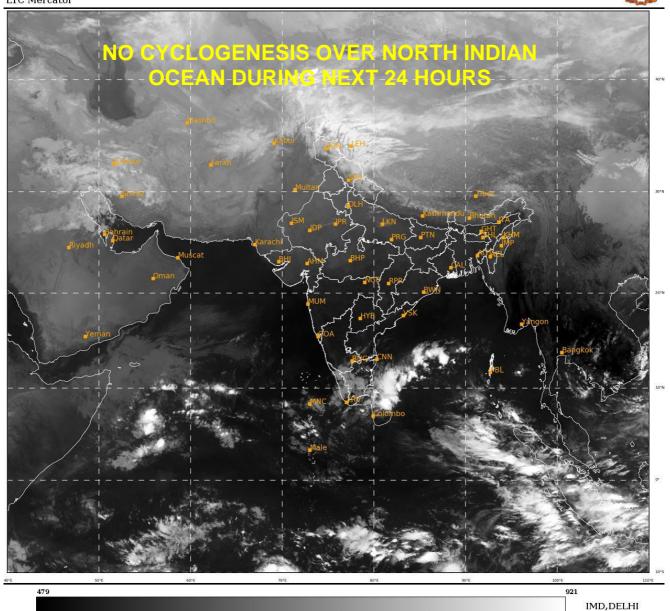

# **BAY OF BENGAL:**

SCATTERED LOW AND MEDIUM CLOUDS WITH EMBEDDED INTENSE TO VERY INTENSE CONVECTION LAY OVER SOUTHWEST BAY OF BENGAL. SCATTERED LOW AND MEDIUM CLOUDS WITH EMBEDDED ISOLATED MODERATE TO INTENSE CONVECTION LAY OVER SOUTHERN PARTS OF CENTRAL BAY OF BENGAL AND SOUTH ANDAMAN SEA.

# PROBABILITY OF CYCLOGENESIS DURING NEXT 120 HRS:

| 24 HOURS | 24-48 HOURS | 48-72 HOURS | 72-96 HOURS | 96-120 HOURS |
|----------|-------------|-------------|-------------|--------------|
| NIL      | NIL         | NIL         | NIL         | NIL          |

## **ARABIAN SEA:**

SCATTERED LOW AND MEDIUM CLOUDS WITH EMBEDDED ISOLATED MODERATE TO INTENSE CONVECTION LAY OVER SOUTH ARABIAN SEA AND WEAK CONVECTION LAY OVER CENTRAL ARABIAN SEA.

### PROBABILITY OF CYCLOGENESIS DURING NEXT 120 HRS:

| 24 HOURS | 24-48 HOURS | 48-72 HOURS | 72-96 HOURS | 96-120 HOURS |
|----------|-------------|-------------|-------------|--------------|
| NIL      | NIL         | NIL         | NIL         | NIL          |